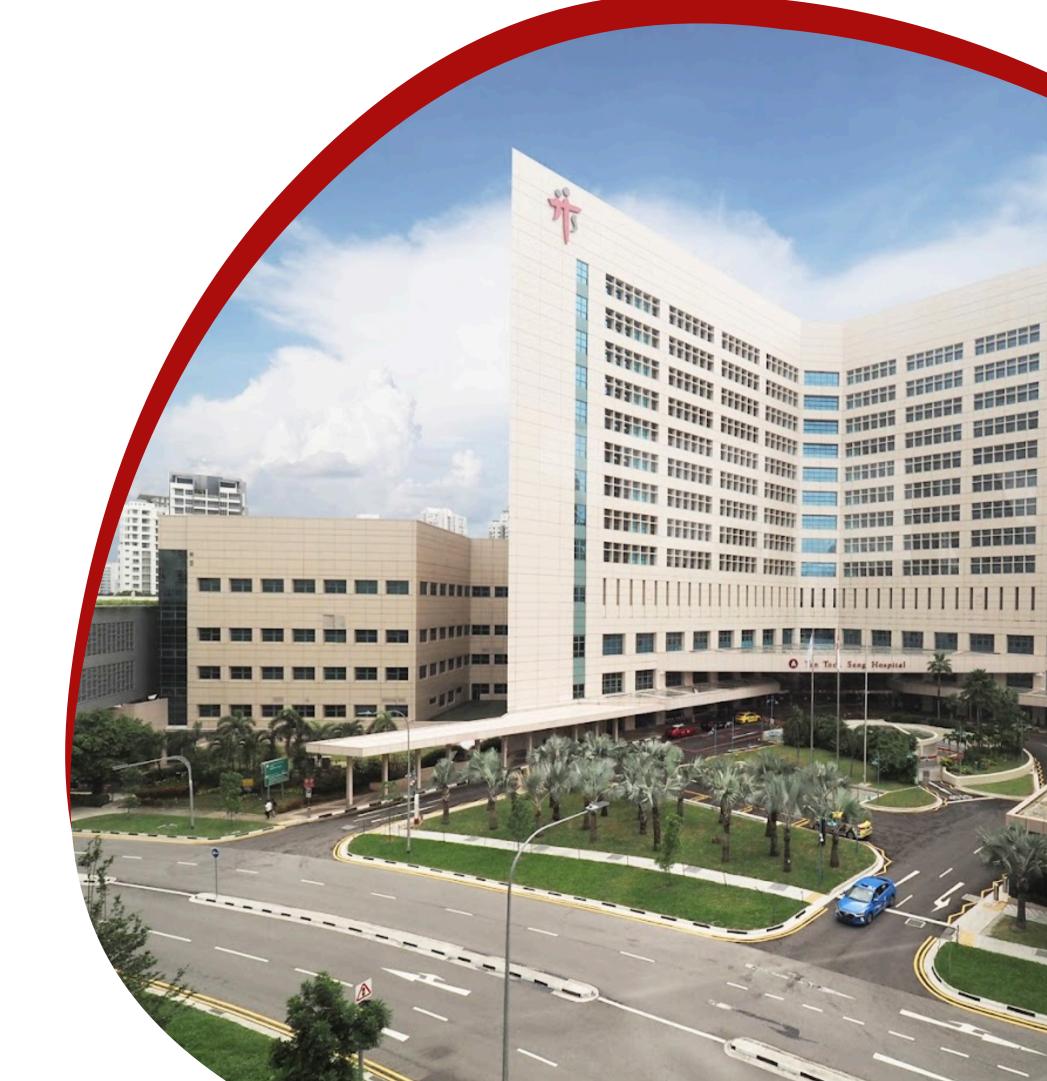

## TAN TOCK SENG (2017-2018)

Tan Tock Seng Hospital (TTSH) in Singapore is a prominent healthcare institution renowned for its commitment to providing exceptional medical care and innovative treatments. Established in 1844, TTSH has grown to become one of Singapore's largest multi-disciplinary hospitals, offering a comprehensive range of medical

cardiology, oncology, orthopedics, and more.

services to patients across various specialties, including