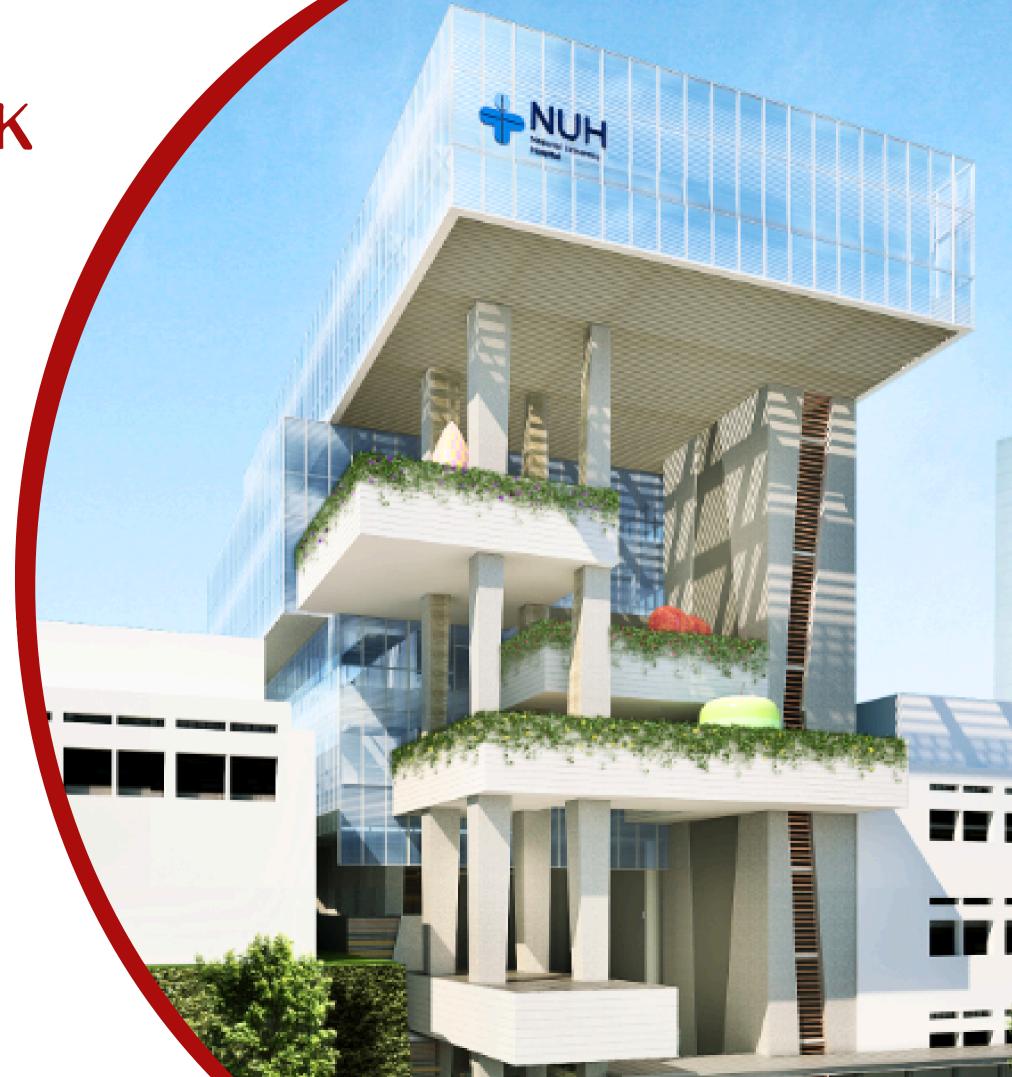

NUH-KIDS CENTRE KHOO TECK

PUAT (2018)

The Khoo Teck Puat - National University Hospital (NUH) Kids Centre in Singapore is a leading pediatric healthcare facility dedicated to providing exceptional medical care for children. Renowned for its advanced medical expertise and compassionate approach, the center offers a wide range of specialized services, including pediatric surgery, oncology, cardiology, neurology, and more.